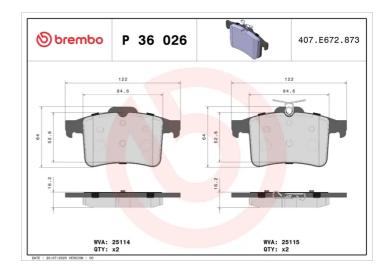

## **Technical specifications**

| EAN code       | Axle         | Thickness             |
|----------------|--------------|-----------------------|
| 8020584108864  | Rear         | <b>16</b> mm          |
|                |              |                       |
| Width          | Height       | Braking system        |
| <b>122</b> mm  | <b>64</b> mm | Teves                 |
|                |              |                       |
| Wear indicator | WVA number   | Accessories           |
| Without        | 25114,25115  | With anti-squeal shim |
|                |              | SHIIH                 |