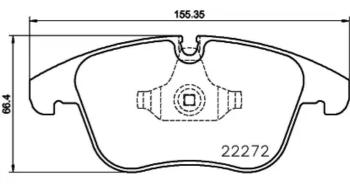

## **Technical specifications**

**Thickness** EAN code Axle 8020584103661 Front **20** mm Width Height Braking system 155 mm **66** mm **Teves** Accessories Wear indicator With accessories WVA number Prepared for wear With anti-squeal 22272,24124 indicator shim With piston clip