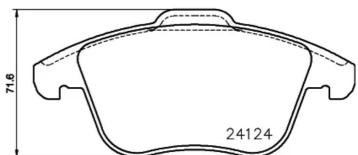

## **Technical specifications**

**Thickness** EAN code Axle 8020584103661 Front **20** mm Width Height Braking system 155 mm **66** mm **Teves** Accessories Wear indicator With accessories WVA number Prepared for wear With anti-squeal 22272,24124 indicator shim With piston clip