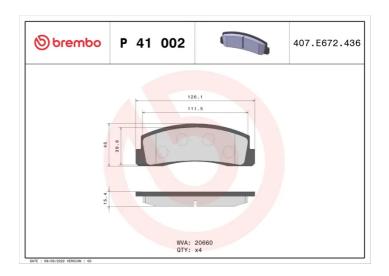

## **Technical specifications**

| EAN code<br><b>8020584053201</b> | Axle<br>Front       | Thickness  16 mm                        |
|----------------------------------|---------------------|-----------------------------------------|
| Width<br>126 mm                  | Height <b>45</b> mm | Braking system<br>Bendix                |
| Wear indicator<br><b>Without</b> | WVA number<br>20660 | Accessories<br>With anti-squeal<br>shim |