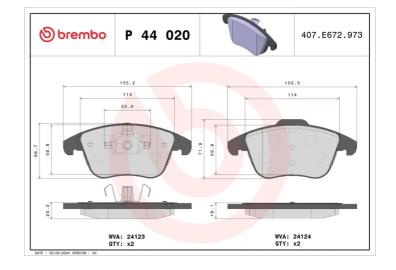

- OE-equivalent
- Brembo quality
- ECE-R90 certificate
- Safety
- Performance
- Comfort
- With accessories

| Technical specifications         |                           |                                                                                 |
|----------------------------------|---------------------------|---------------------------------------------------------------------------------|
| EAN code                         | Axle                      | Thickness                                                                       |
| <b>8020584103180</b>             | Front                     | <b>20</b> mm                                                                    |
| Width                            | Height                    | Braking system                                                                  |
| 155 mm                           | <b>67</b> mm              | <b>Teves</b>                                                                    |
| Wear indicator<br><b>Without</b> | WVA number<br>24123,24124 | Accessories<br>With accessories<br>With anti-squeal<br>shim<br>With piston clip |