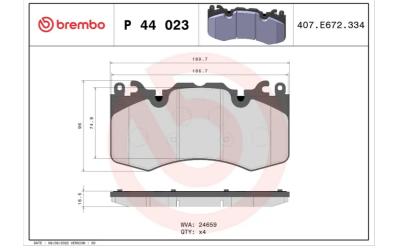

### **Technical specifications**

| EAN code             | Axle         | Thickness      |
|----------------------|--------------|----------------|
| <b>8020584110119</b> | Front        | <b>17</b> mm   |
| Width                | Height       | Braking system |
| <b>190</b> mm        | <b>96</b> mm | <b>Brembo</b>  |
| Wear indicator       | WVA number   | Accessories    |

Prepared for wear 24659 indicator

|    | Brembo           |
|----|------------------|
|    |                  |
| er | Accessories      |
|    | With anti-squeal |
|    | shim             |