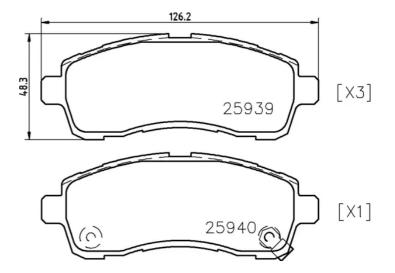

#### **Technical specifications**

| EAN code                   | Axle                             | Thickness                               |
|----------------------------|----------------------------------|-----------------------------------------|
| <b>8020584087169</b>       | Front                            | <b>15</b> mm                            |
| Width                      | Height                           | Braking system                          |
| <b>126</b> mm              | <b>48</b> mm                     | <b>TRW</b>                              |
| Wear indicator<br>Acoustic | WVA number<br><b>25939,25940</b> | Accessories<br>With anti-squeal<br>shim |