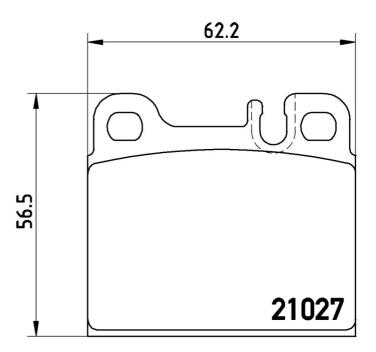

## **Technical specifications**

**Thickness** Axle EAN code 8020584053775 16 mm Rear Width Height Braking system **62** mm **57** mm **Teves** Wear indicator Accessories WVA number Prepared for wear With anti-squeal 21027 indicator shim