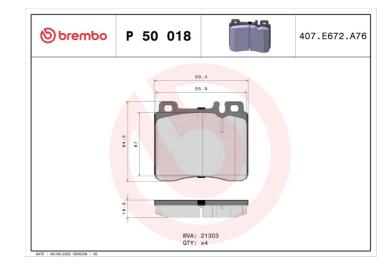

### **Technical specifications**

| EAN code       | Axle         | Thickness                    |
|----------------|--------------|------------------------------|
| 8020584053904  | Front        | <b>19</b> mm                 |
| Width          | Height       | Braking syste                |
| <b>100</b> mm  | <b>86</b> mm | <b>Girling</b>               |
| Wear indicator | WVA number   | Accessories<br>With anti-squ |

Prepared for wear indicator

21303

| Thickness      |
|----------------|
| <b>19</b> mm   |
|                |
|                |
| Braking system |
| Girling        |
| Uning          |

With anti-squeal shim