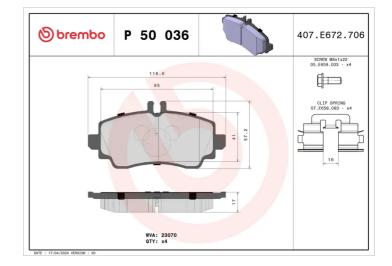

## Technical specificationsEAN codeAxle8020584054086Front

| <b>116</b> mm | <b>57</b> mm |
|---------------|--------------|
| Width         | Height       |

Wear indicator Prepared for wear indicator WVA number 23070

Lucas Accessories With accessories With anti-squeal shim With brake caliper

bolts

Thickness

Braking system

17 mm