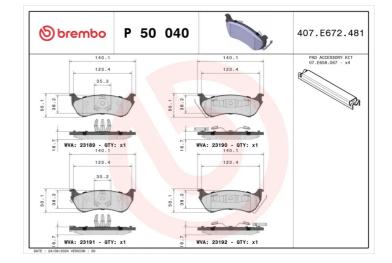

### **Technical specifications**

| EAN code                          | Axle                                 | Thickness                                                                       |
|-----------------------------------|--------------------------------------|---------------------------------------------------------------------------------|
| <b>8020584054123</b>              | <b>Rear</b>                          | <b>17</b> mm                                                                    |
| Width                             | Height                               | Braking system                                                                  |
| <b>140</b> mm                     | <b>49</b> mm                         | <b>Bosch</b>                                                                    |
| Wear indicator<br><b>Acoustic</b> | WVA number<br>23189,23190,23191,2319 | Accessories<br>With accessories<br>With anti-squeal<br>shim<br>With piston clip |