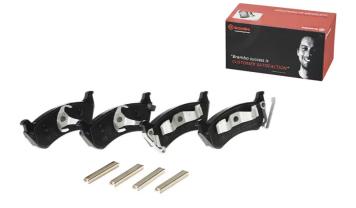

## BRAKE PAD P 50 040

The P 50 040 brake pad is synonymous with reliability

The Brembo brake pad guarantees ultimate safety when braking thanks to the use of more than 100 different compounds, designed according to the type of vehicle and use. Stopping distances reduced to a minimum, maximum driving comfort and silent operation are the most important features of Brembo materials. Brembo brake pads are supplied together with an extensive range of accessories and assembly kits for professionalstandard installation.

- OE-equivalent
- Brembo quality
- ECE-R90 certificate
- Safety
- Performance
- Comfort
- With accessories

### **Technical specifications**

| EAN code                          | Axle                                 | Thickness                                                                       |
|-----------------------------------|--------------------------------------|---------------------------------------------------------------------------------|
| <b>8020584054123</b>              | <b>Rear</b>                          | <b>17</b> mm                                                                    |
| Width                             | Height                               | Braking system                                                                  |
| <b>140</b> mm                     | <b>49</b> mm                         | <b>Bosch</b>                                                                    |
| Wear indicator<br><b>Acoustic</b> | WVA number<br>23189,23190,23191,2319 | Accessories<br>With accessories<br>With anti-squeal<br>shim<br>With piston clip |