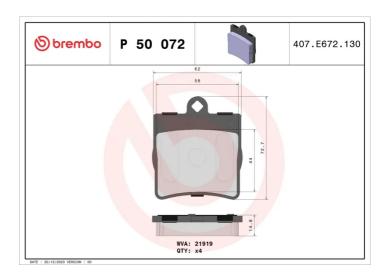

## **Technical specifications**

| EAN code<br><b>8020584061114</b> | Axle<br><b>Rear</b>     | Thickness 15 mm                   |
|----------------------------------|-------------------------|-----------------------------------|
| Width <b>64</b> mm               | Height <b>73</b> mm     | Braking system<br><b>Teves</b>    |
| Wear indicator<br><b>Without</b> | WVA number <b>21919</b> | Accessories With anti-squeal shim |