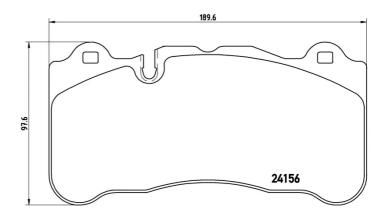

## **Technical specifications**

| Wear indicator Prepared for wear indicator | WVA number <b>24156</b> | Accessories With anti-squeal shim |
|--------------------------------------------|-------------------------|-----------------------------------|
| Width <b>190</b> mm                        | Height<br><b>98</b> mm  | Braking system<br>Brembo          |
| EAN code<br><b>8020584061176</b>           | Axle<br>Front           | 17 mm                             |