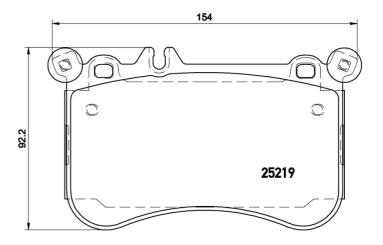

## **Technical specifications**

| EAN code             | Axle         | Thickness                |
|----------------------|--------------|--------------------------|
| <b>8020584104699</b> | Front        | <b>18</b> mm             |
| Width                | Height       | Braking sy               |
| <b>154</b> mm        | <b>92</b> mm | <b>Brembo</b>            |
| Wear indicator       | WVA number   | Accessorie<br>With anti- |

|           | 219 |
|-----------|-----|
| indicator |     |

| <b>18</b> mm                    |
|---------------------------------|
| Braking system<br><b>Brembo</b> |
| Accessories                     |