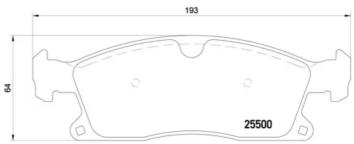

- ✓ OE-equivalent
- Brembo quality
- ECE-R90 certificate
- Safety
- Performance
- Comfort
- With accessories

| Technical specifications                         |                                  |                                                                                 |
|--------------------------------------------------|----------------------------------|---------------------------------------------------------------------------------|
| EAN code                                         | Axle                             | Thickness                                                                       |
| <b>8020584109434</b>                             | Front                            | <b>19</b> mm                                                                    |
| Width                                            | Height                           | Braking system                                                                  |
| <b>193</b> mm                                    | <b>64</b> mm                     | Teves                                                                           |
| Wear indicator<br>Prepared for wear<br>indicator | WVA number<br><b>25192,25500</b> | Accessories<br>With accessories<br>With anti-squeal<br>shim<br>With piston clip |