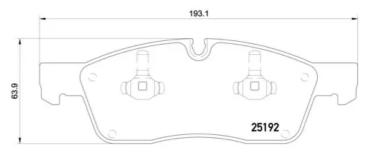

- ✓ OE-equivalent
- Brembo quality
- ECE-R90 certificate
- Safety
- Performance
- Comfort
- With accessories

| Technical specifications                         |                                  |                                                                                 |
|--------------------------------------------------|----------------------------------|---------------------------------------------------------------------------------|
| EAN code                                         | Axle                             | Thickness                                                                       |
| <b>8020584109434</b>                             | Front                            | <b>19</b> mm                                                                    |
| Width                                            | Height                           | Braking system                                                                  |
| <b>193</b> mm                                    | <b>64</b> mm                     | Teves                                                                           |
| Wear indicator<br>Prepared for wear<br>indicator | WVA number<br><b>25192,25500</b> | Accessories<br>With accessories<br>With anti-squeal<br>shim<br>With piston clip |