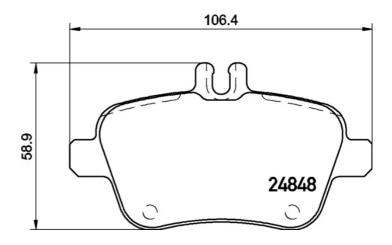

## **Technical specifications**

| EAN code<br><b>8020584115145</b>           | Axle<br>Rear               | Thickness 18 mm                                                             |
|--------------------------------------------|----------------------------|-----------------------------------------------------------------------------|
| Width<br>106 mm                            | Height<br><b>59</b> mm     | Braking system<br><b>TRW</b>                                                |
| Wear indicator Prepared for wear indicator | WVA number<br><b>24848</b> | Accessories With accessories With anti-squeal shim With brake caliper bolts |