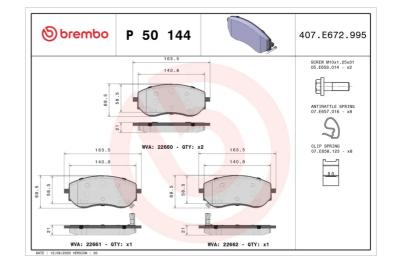

## **Technical specifications** Thickness EAN code Axle 8020584115084 Front 21 mm Width Height Braking system 164 mm 70 mm CBI Accessories With accessories Wear indicator WVA number With anti-squeal Acoustic 22660,22661,22662 shim With brake caliper bolts