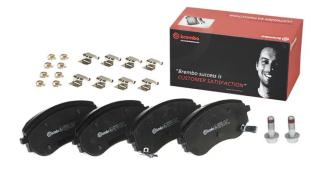

## **BRAKE PAD** P 50 144

The P 50 144 brake pad is synonymous with reliability

The Brembo brake pad guarantees ultimate safety when braking thanks to the use of more than 100 different compounds, designed according to the type of vehicle and use. Stopping distances reduced to a minimum, maximum driving comfort and silent operation are the most important features of Brembo materials. Brembo brake pads are supplied together with an extensive range of accessories and assembly kits for professionalstandard installation.

- OE-equivalent
- Brembo quality
- ECE-R90 certificate
- Safety
- Performance
- Comfort
- With accessories

## **Technical specifications** Thickness EAN code Axle 8020584115084 Front 21 mm Width Height Braking system 164 mm 70 mm CBI Accessories With accessories Wear indicator WVA number With anti-squeal Acoustic 22660,22661,22662 shim With brake caliper bolts