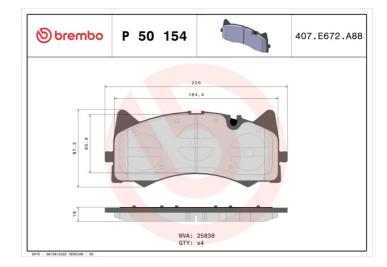

### **Technical specifications**

| EAN code                  | Axle                       | Thickness                             |
|---------------------------|----------------------------|---------------------------------------|
| 8020584116579             | Front                      | <b>16</b> mm                          |
| Width                     | Height                     | Braking system                        |
| <b>206</b> mm             | <b>87</b> mm               | <b>Akebono</b>                        |
| Wear indicator<br>Without | WVA number<br><b>25838</b> | Accessories<br>With anti-sque<br>shim |

| Thickness       |
|-----------------|
| <b>16</b> mm    |
|                 |
| Braking system  |
| Akebono         |
|                 |
| Accessories     |
| With anti-squea |

эI shim