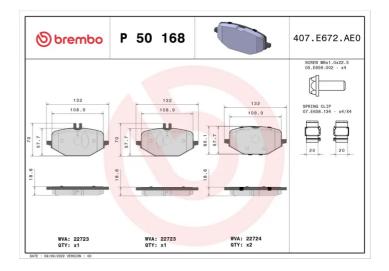

## **BRAKE PAD P 50 168**

## **Technical specifications**

**Thickness** EAN code Axle 8020584119624 Rear 19 mm Width Height Braking system 132 mm **60** mm **TRW** Accessories With accessories Wear indicator WVA number With anti-squeal Prepared for wear 22723,22724 shim