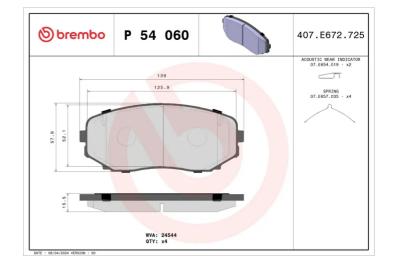

- ✓ OE-equivalent
- Brembo quality
- ECE-R90 certificate
- Safety
- Performance
- Comfort
- With accessories

| Technical specifications          |                            |                                                             |
|-----------------------------------|----------------------------|-------------------------------------------------------------|
| EAN code                          | Axle                       | Thickness                                                   |
| <b>8020584113080</b>              | Front                      | <b>15</b> mm                                                |
| Width                             | Height                     | Braking system                                              |
| <b>139</b> mm                     | <b>58</b> mm               | <b>Advics</b>                                               |
| Wear indicator<br><b>Acoustic</b> | WVA number<br><b>24544</b> | Accessories<br>With accessories<br>With anti-squeal<br>shim |