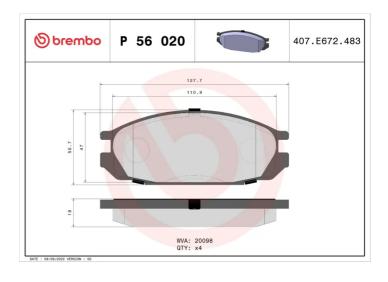

## **Technical specifications**

| EAN code<br><b>8020584055007</b> | Axle<br>Front and rear | Thickness  17 mm                  |
|----------------------------------|------------------------|-----------------------------------|
| Width 128 mm                     | Height<br><b>51</b> mm | Braking system <b>Sumitomo</b>    |
| Wear indicator<br><b>Without</b> | WVA number<br>20098    | Accessories With anti-squeal shim |