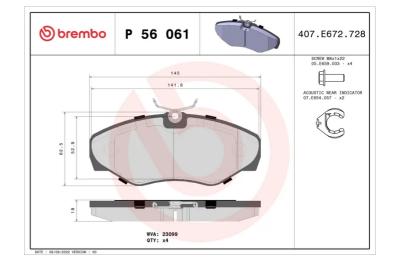

## **Technical specifications**

| EAN code                         | Axle                       | Thickness                                                                                  |
|----------------------------------|----------------------------|--------------------------------------------------------------------------------------------|
| <b>8020584061466</b>             | Front                      | <b>18</b> mm                                                                               |
| Width                            | Height                     | Braking system                                                                             |
| <b>145</b> mm                    | <b>62</b> mm               | <b>Lucas</b>                                                                               |
| Wear indicator<br><b>Without</b> | WVA number<br><b>23099</b> | Accessories<br>With accessories<br>With anti-squeal<br>shim<br>With brake caliper<br>bolts |