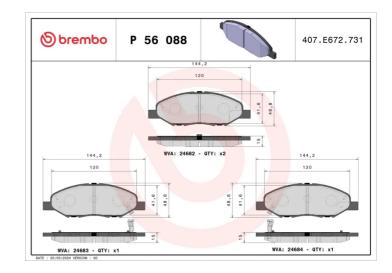

### **Technical specifications**

| EAN code       | Axle         | Thickness       |
|----------------|--------------|-----------------|
| 8020584103401  | Front        | <b>14</b> mm    |
| Width          | Height       | Braking system  |
| <b>145</b> mm  | <b>49</b> mm | <b>Sumitomo</b> |
| Wear indicator | WVA number   | Accessories     |

24682,24683,24684

With anti-squeal shim