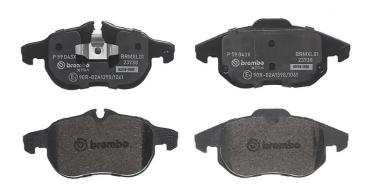

## BRAKE PAD XTRA P 59 043X

## The P 59 043X Xtra brake pad is synonymous with reliability

Brembo Xtra brake pads, developed to enhance the advantages of the Xtra and Max discs, are made using the special BRM X L01 compound which consists of more than 30 different components. Compared with the compound used for original-equivalent pads, the new solution assures a higher friction coefficient, which translates to more precise and stable braking, at both high and low temperatures. All this makes for greater driving comfort and improved pedal modularity, without compromising the product's mileage output.

## **Technical specifications**

| EAN code<br><b>8020584069042</b>           | Axle<br>Front          | Thickness<br>21 mm                      |
|--------------------------------------------|------------------------|-----------------------------------------|
| Width 155 mm                               | Height 70 mm           | Braking system<br><b>Teves</b>          |
| Wear indicator Prepared for wear indicator | WVA number 23738,23739 | Accessories<br>With anti-squeal<br>shim |