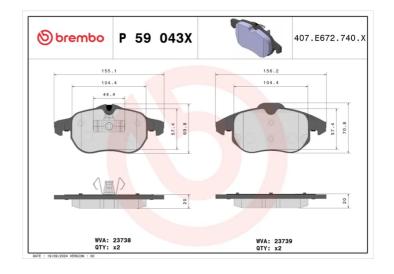

## **Technical specifications**

| EAN code<br><b>8020584069042</b>           | Axle<br>Front          | Thickness<br>21 mm                      |
|--------------------------------------------|------------------------|-----------------------------------------|
| Width 155 mm                               | Height 70 mm           | Braking system<br><b>Teves</b>          |
| Wear indicator Prepared for wear indicator | WVA number 23738,23739 | Accessories<br>With anti-squeal<br>shim |