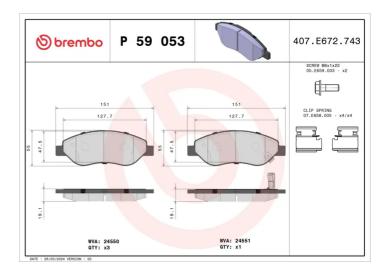

## **Technical specifications**

| EAN code<br><b>8020584061572</b>  | Axle<br>Front                    | Thickness<br><b>20</b> mm                                                   |
|-----------------------------------|----------------------------------|-----------------------------------------------------------------------------|
| Width<br>151 mm                   | Height 55 mm                     | Braking system<br>Bosch                                                     |
| Wear indicator<br><b>Acoustic</b> | WVA number<br><b>24550,24551</b> | Accessories With accessories With anti-squeal shim With brake caliper bolts |