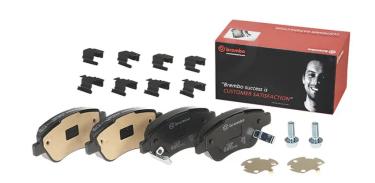

## The P 59 081 brake pad is synonymous with reliability

The Brembo brake pad guarantees ultimate safety when braking thanks to the use of more than 100 different compounds, designed according to the type of vehicle and use. Stopping distances reduced to a minimum, maximum driving comfort and silent operation are the most important features of Brembo materials. Brembo brake pads are supplied together with an extensive range of accessories and assembly kits for professional-standard installation.

- ✓ OE-equivalent
- Brembo quality
- ✓ ECE-R90 certificate
- Safety
- Performance
- ✓ Comfort
- ✓ With accessories

## **Technical specifications**

| EAN code<br><b>8020584110195</b> | Axle<br><b>Front</b>   | Thickness<br><b>17</b> mm                     |
|----------------------------------|------------------------|-----------------------------------------------|
| Width 123 mm                     | Height<br><b>54</b> mm | Braking system<br><b>Bosch</b>                |
| Wear indicator                   | WVA number             | Accessories With accessories With anti-squeal |