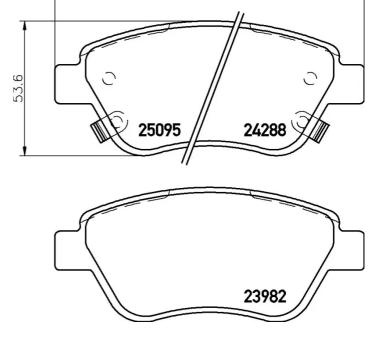

## **Technical specifications**

| EAN code<br><b>8020584110195</b> | Axle<br><b>Front</b>   | Thickness<br><b>17</b> mm                     |
|----------------------------------|------------------------|-----------------------------------------------|
| Width 123 mm                     | Height<br><b>54</b> mm | Braking system<br><b>Bosch</b>                |
| Wear indicator                   | WVA number             | Accessories With accessories With anti-squeal |

Wear indicator WVA number With anti-squeal Acoustic 23932,24288,25095 shim With brake caliper

bolts

123