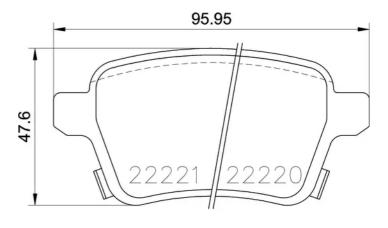

## **Technical specifications** Thickness EAN code Axle 8020584083925 Rear 17 mm Width Height Braking system 96 mm **48** mm TRW Accessories With accessories Wear indicator WVA number With anti-squeal Acoustic 22220,22221,25973 shim With brake caliper bolts