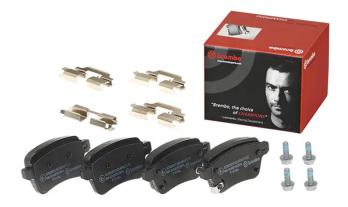

## **BRAKE PAD** P 59 086

The P 59 086 brake pad is synonymous with reliability

The Brembo brake pad guarantees ultimate safety when braking thanks to the use of more than 100 different compounds, designed according to the type of vehicle and use. Stopping distances reduced to a minimum, maximum driving comfort and silent operation are the most important features of Brembo materials. Brembo brake pads are supplied together with an extensive range of accessories and assembly kits for professionalstandard installation.

- OE-equivalent
- Brembo quality
- ECE-R90 certificate
- Safety
- Performance
- Comfort
- With accessories

## **Technical specifications** Thickness EAN code Axle 8020584083925 Rear 17 mm Width Height Braking system 96 mm **48** mm TRW Accessories With accessories Wear indicator WVA number With anti-squeal Acoustic 22220,22221,25973 shim With brake caliper bolts