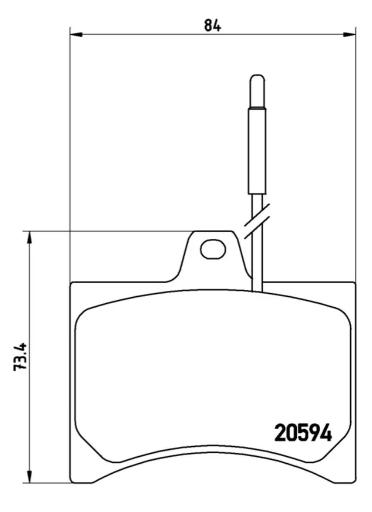

## **Technical specifications**

| EAN code             | Axle         | Thickness        |
|----------------------|--------------|------------------|
| <b>8020584055830</b> | Front        | <b>13</b> mm     |
| Width                | Height       | Braking system   |
| <b>84</b> mm         | <b>73</b> mm | <b>Citroen</b>   |
| Wear indicator       | WVA number   | Accessories      |
| <b>Electric</b>      | <b>20594</b> | With anti-squeal |