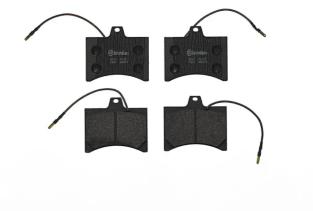

## BRAKE PAD P 61 007

The P 61 007 brake pad is synonymous with reliability

The Brembo brake pad guarantees ultimate safety when braking thanks to the use of more than 100 different compounds, designed according to the type of vehicle and use. Stopping distances reduced to a minimum, maximum driving comfort and silent operation are the most important features of Brembo materials. Brembo brake pads are supplied together with an extensive range of accessories and assembly kits for professionalstandard installation.

## **Technical specifications**

| EAN code             | Axle         | Thickness        |
|----------------------|--------------|------------------|
| <b>8020584055830</b> | Front        | <b>13</b> mm     |
| Width                | Height       | Braking system   |
| <b>84</b> mm         | <b>73</b> mm | <b>Citroen</b>   |
| Wear indicator       | WVA number   | Accessories      |
| <b>Electric</b>      | <b>20594</b> | With anti-squeal |