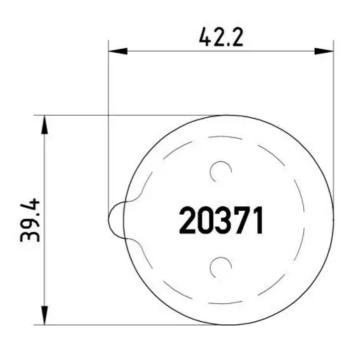

## **Technical specifications**

| EAN code<br><b>8020584055908</b> | Axle<br>Front           | Thickness 7 mm                          |
|----------------------------------|-------------------------|-----------------------------------------|
| Width<br><b>39</b> mm            | Height<br><b>39</b> mm  | Braking system<br><b>Citroen</b>        |
| Wear indicator<br><b>Without</b> | WVA number <b>20371</b> | Accessories<br>With anti-squeal<br>shim |