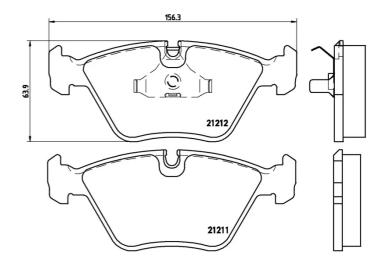

## **Technical specifications**

| EAN code                            | Axle         | Thickness                     |
|-------------------------------------|--------------|-------------------------------|
| <b>8020584056257</b>                | Front        | <b>19</b> mm                  |
| Width                               | Height       | Braking systen                |
| <b>156</b> mm                       | <b>64</b> mm | <b>Teves</b>                  |
| Wear indicator<br>Prepared for wear | WVA number   | Accessories<br>With anti-sque |

indicator

21211,21212

| Braking system<br><b>Teves</b>          |
|-----------------------------------------|
| Accessories<br>With anti-squeal<br>shim |