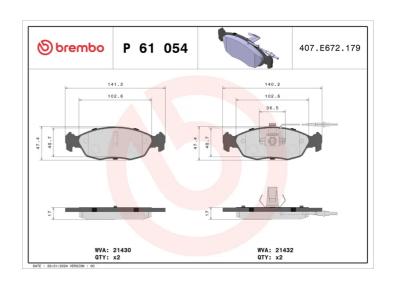

## **Technical specifications**

| EAN code                          | Axle                             | Thickness                                                           |
|-----------------------------------|----------------------------------|---------------------------------------------------------------------|
| <b>8020584056301</b>              | Front                            | <b>17</b> mm                                                        |
| Width                             | Height                           | Braking system                                                      |
| 141 mm                            | <b>47</b> mm                     | <b>Teves</b>                                                        |
| Wear indicator<br><b>Electric</b> | WVA number<br><b>21430,21432</b> | Accessories With accessories With anti-squeal shim With piston clip |