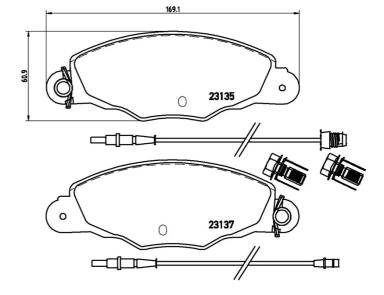

## **Technical specifications**

| EAN code                          | Axle                      | Thickness                                                                                  |
|-----------------------------------|---------------------------|--------------------------------------------------------------------------------------------|
| <b>8020584056370</b>              | Front                     | <b>18</b> mm                                                                               |
| Width                             | Height                    | Braking system                                                                             |
| <b>169</b> mm                     | <b>61</b> mm              | <b>Bosch</b>                                                                               |
| Wear indicator<br><b>Electric</b> | WVA number<br>23135,23137 | Accessories<br>With accessories<br>With anti-squeal<br>shim<br>With brake caliper<br>bolts |