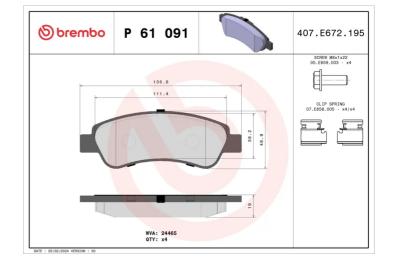

- OE-equivalent
- Brembo quality
- ECE-R90 certificate
- Safety
- Performance
- Comfort
- With accessories

| Technical specifications         |                            |                                                                                            |
|----------------------------------|----------------------------|--------------------------------------------------------------------------------------------|
| EAN code                         | Axle                       | Thickness                                                                                  |
| <b>8020584061695</b>             | <b>Rear</b>                | <b>19</b> mm                                                                               |
| Width                            | Height                     | Braking system                                                                             |
| <b>137</b> mm                    | <b>49</b> mm               | <b>Bosch</b>                                                                               |
| Wear indicator<br><b>Without</b> | WVA number<br><b>24465</b> | Accessories<br>With accessories<br>With anti-squeal<br>shim<br>With brake caliper<br>bolts |