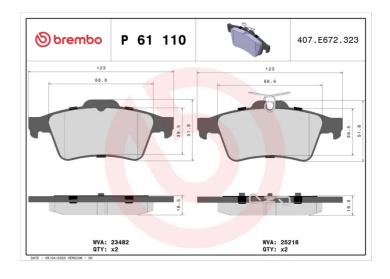

## **BRAKE PAD P 61 110**

## **Technical specifications**

| EAN code<br><b>8020584103586</b> | Axle<br><b>Rear</b>    | Thickness  16 mm                        |
|----------------------------------|------------------------|-----------------------------------------|
| Width 123 mm                     | Height 52 mm           | Braking system <b>Teves</b>             |
| Wear indicator<br><b>Without</b> | WVA number 23482,25218 | Accessories<br>With anti-squeal<br>shim |