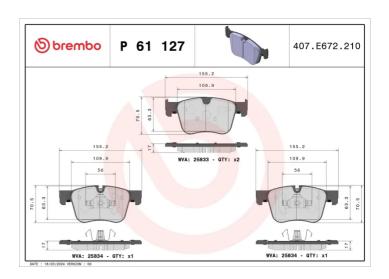

## **Technical specifications**

| EAN code<br><b>8020584084007</b>           | Axle<br>Front                    | Thickness 17 mm                                                     |
|--------------------------------------------|----------------------------------|---------------------------------------------------------------------|
| Width<br>155 mm                            | Height 70 mm                     | Braking system <b>Teves</b>                                         |
| Wear indicator Prepared for wear indicator | WVA number<br><b>25833,25834</b> | Accessories With accessories With anti-squeal shim With piston clip |