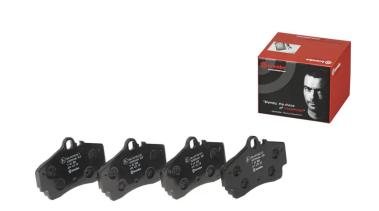

## **BRAKE PAD P 65 008**

## The P 65 008 brake pad is synonymous with reliability

The Brembo brake pad guarantees ultimate safety when braking thanks to the use of more than 100 different compounds, designed according to the type of vehicle and use. Stopping distances reduced to a minimum, maximum driving comfort and silent operation are the most important features of Brembo materials. Brembo brake pads are supplied together with an extensive range of accessories and assembly kits for professional-standard installation.

- Brembo quality
- ✓ ECE-R90 certificate
- Safety
- Performance
- Comfort