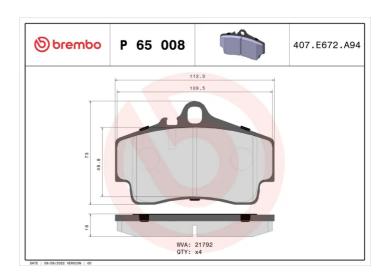

## **BRAKE PAD P 65 008**

## **Technical specifications**

| EAN code<br><b>8020584056639</b>           | Axle<br><b>Rear</b> | Thickness  16 mm                  |
|--------------------------------------------|---------------------|-----------------------------------|
| Width 112 mm                               | Height 73 mm        | Braking system Brembo             |
| Wear indicator Prepared for wear indicator | WVA number<br>21792 | Accessories With anti-squeal shim |