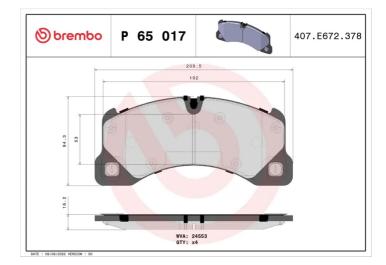

### **Technical specifications**

| EAN code             | Axle         | Thicknes:     |
|----------------------|--------------|---------------|
| <b>8020584061886</b> | Front        | <b>16</b> mm  |
| Width                | Height       | Braking s     |
| <b>210</b> mm        | <b>94</b> mm | <b>Brembo</b> |
| Wear indicator       | WVA number   | Accessori     |

Prepared for wear indicator

WVA numbe 24553

| Thickness<br><b>16</b> mm       |
|---------------------------------|
| Braking system<br><b>Brembo</b> |

ries With anti-squeal shim