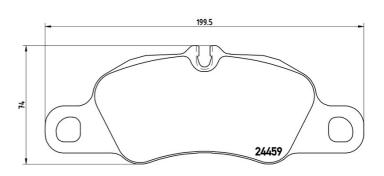

## **Technical specifications**

**Thickness** Axle EAN code 8020584090794 Front 19 mm

Width Height Braking system **200** mm **74** mm Brembo

Wear indicator WVA number Prepared for wear

24459

indicator

**COMPATIBLE VEHICLES** 