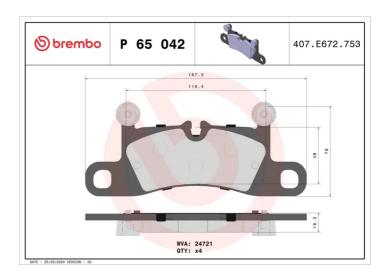

## **BRAKE PAD P 65 042**

## **Technical specifications**

EAN code Axle Thickness
8020584069660 Rear 16 mm

Width Height Braking system
188 mm 76 mm Brembo

Accessories

Wear indicator

Prepared for wear indicator

WVA number **25143** 

ber With anti-squeal shim With