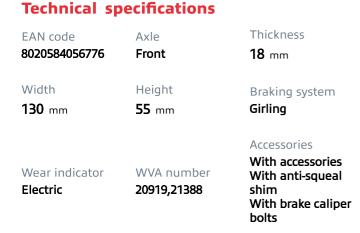

## BRAKE PAD P 68 014

The P 68 014 brake pad is synonymous with reliability

The Brembo brake pad guarantees ultimate safety when braking thanks to the use of more than 100 different compounds, designed according to the type of vehicle and use. Stopping distances reduced to a minimum, maximum driving comfort and silent operation are the most important features of Brembo materials. Brembo brake pads are supplied together with an extensive range of accessories and assembly kits for professionalstandard installation.

- OE-equivalent
- Brembo quality
- ECE-R90 certificate
- Safety
- Performance
- Comfort
- With accessories