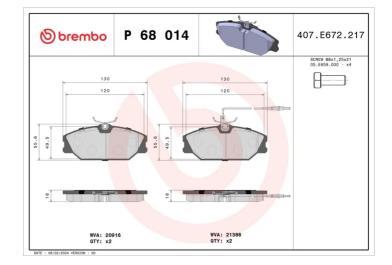

## BRAKE PAD P 68 014

The P 68 014 brake pad is synonymous with reliability

The Brembo brake pad guarantees ultimate safety when braking thanks to the use of more than 100 different compounds, designed according to the type of vehicle and use. Stopping distances reduced to a minimum, maximum driving comfort and silent operation are the most important features of Brembo materials. Brembo brake pads are supplied together with an extensive range of accessories and assembly kits for professionalstandard installation.

- OE-equivalent
- Brembo quality
- ECE-R90 certificate
- Safety
- Performance
- Comfort
- With accessories