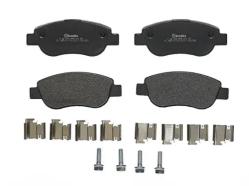

## **BRAKE PAD P 68 049**

## The P 68 049 brake pad is synonymous with reliability

The Brembo brake pad guarantees ultimate safety when braking thanks to the use of more than 100 different compounds, designed according to the type of vehicle and use. Stopping distances reduced to a minimum, maximum driving comfort and silent operation are the most important features of Brembo materials. Brembo brake pads are supplied together with an extensive range of accessories and assembly kits for professional-standard installation.

## **Technical specifications**

| EAN code                         | Axle                       | Thickness                         |
|----------------------------------|----------------------------|-----------------------------------|
| 8020584062005                    | Front                      | <b>17</b> mm                      |
| Width                            | Height                     | Draking system                    |
| 123 mm                           | <b>49</b> mm               | Braking system  Bosch             |
|                                  |                            |                                   |
| Wear indicator<br><b>Without</b> | WVA number<br><b>24393</b> | Accessories With anti-squeal shim |