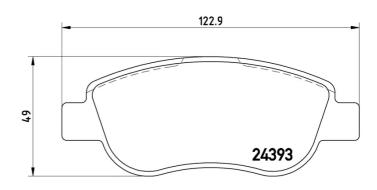

## **Technical specifications**

| EAN code                         | Axle                       | Thickness                         |
|----------------------------------|----------------------------|-----------------------------------|
| 8020584062005                    | Front                      | <b>17</b> mm                      |
| Width                            | Height                     | Draking system                    |
| 123 mm                           | <b>49</b> mm               | Braking system  Bosch             |
|                                  |                            |                                   |
| Wear indicator<br><b>Without</b> | WVA number<br><b>24393</b> | Accessories With anti-squeal shim |