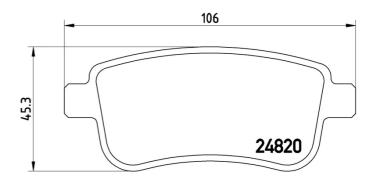

## **Technical specifications**

| EAN code<br><b>8020584090855</b> | Thickness<br><b>16</b> mm  |                                                                                            |
|----------------------------------|----------------------------|--------------------------------------------------------------------------------------------|
| Width<br><b>106</b> mm           | Height<br><b>45</b> mm     | Braking system<br><b>Bosch</b>                                                             |
| Wear indicator<br><b>Without</b> | WVA number<br><b>24820</b> | Accessories<br>With accessories<br>With anti-squeal<br>shim<br>With brake caliper<br>bolts |