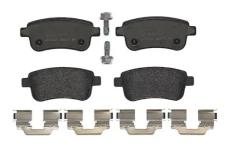

## **BRAKE PAD** P 68 054

brembo

The P 68 054 brake pad is synonymous with reliability

The Brembo brake pad guarantees ultimate safety when braking thanks to the use of more than 100 different compounds, designed according to the type of vehicle and use. Stopping distances reduced to a minimum, maximum driving comfort and silent operation are the most important features of Brembo materials. Brembo brake pads are supplied together with an extensive range of accessories and assembly kits for professionalstandard installation.

- ✓ OE-equivalent
- Brembo quality  $\checkmark$
- ECE-R90 certificate
- Safety  $\checkmark$
- Performance
- Comfort
- With accessories