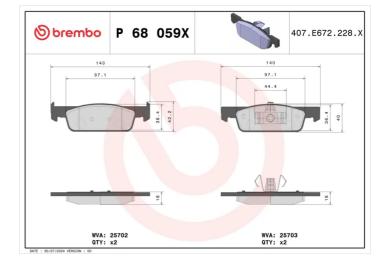

### **Technical specifications**

| EAN code                         | Axle                             | Thickness                                                                       |
|----------------------------------|----------------------------------|---------------------------------------------------------------------------------|
| <b>8020584115022</b>             | Front                            | <b>18</b> mm                                                                    |
| Width                            | Height                           | Braking system                                                                  |
| <b>140</b> mm                    | <b>40</b> mm                     | <b>Teves</b>                                                                    |
| Wear indicator<br><b>Without</b> | WVA number<br><b>25702,25703</b> | Accessories<br>With accessories<br>With anti-squeal<br>shim<br>With piston clip |