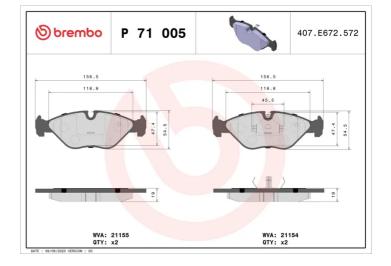

- ✓ OE-equivalent
- Brembo quality
- ECE-R90 certificate
- Safety
- Performance
- Comfort
- With accessories

| Technical specifications                         |                           |                                                                                 |
|--------------------------------------------------|---------------------------|---------------------------------------------------------------------------------|
| EAN code                                         | Axle                      | Thickness                                                                       |
| <b>8020584057070</b>                             | Front                     | <b>20</b> mm                                                                    |
| Width                                            | Height                    | Braking system                                                                  |
| <b>156</b> mm                                    | 55 mm                     | <b>Teves</b>                                                                    |
| Wear indicator<br>Prepared for wear<br>indicator | WVA number<br>21154,21155 | Accessories<br>With accessories<br>With anti-squeal<br>shim<br>With piston clip |