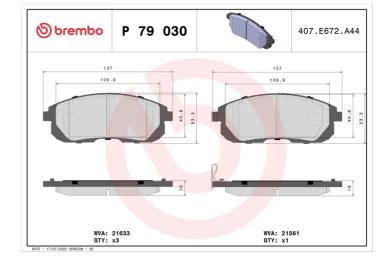

### **Technical specifications**

| EAN code                          | Axle                      | Thickness                               |
|-----------------------------------|---------------------------|-----------------------------------------|
| 8020584110805                     | Front                     | <b>17</b> mm                            |
| Width                             | Height                    | Braking system                          |
| <b>137</b> mm                     | <b>53</b> mm              | <b>Sumitomo</b>                         |
| Wear indicator<br><b>Acoustic</b> | WVA number<br>21561,21633 | Accessories<br>With anti-squeal<br>shim |