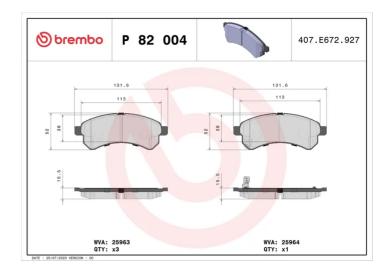

## **Technical specifications**

| EAN code                          | Axle                             | Thickness                         |
|-----------------------------------|----------------------------------|-----------------------------------|
| 8020584069875                     | Front                            | <b>16</b> mm                      |
| \\(\alpha\); \dath                | Halaba                           |                                   |
| Width                             | Height                           | Braking system                    |
| <b>132</b> mm                     | <b>52</b> mm                     | Lucas                             |
|                                   |                                  |                                   |
| Wear indicator<br><b>Acoustic</b> | WVA number<br><b>25963,25964</b> | Accessories With anti-squeal shim |