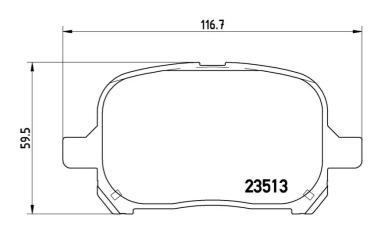

## **Technical specifications**

| EAN code<br>8020584057759 | Axle<br>Front       | Thickness  17 mm                  |
|---------------------------|---------------------|-----------------------------------|
| Width 117 mm              | Height              | Braking system <b>Akebono</b>     |
| Wear indicator Acoustic   | WVA number<br>23513 | Accessories With anti-squeal shim |