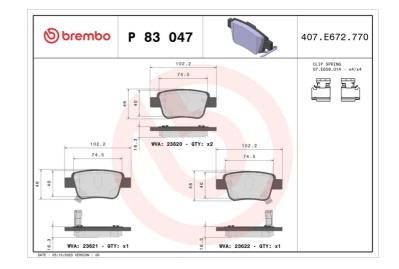

#### **Technical specifications** Thickness EAN code Axle 8020584057827 Rear 17 mm Width Height Braking system 102 mm 47 mm Bosch Accessories With accessories Wear indicator WVA number With anti-squeal 23620,23621,23622 Acoustic shim With piston clip