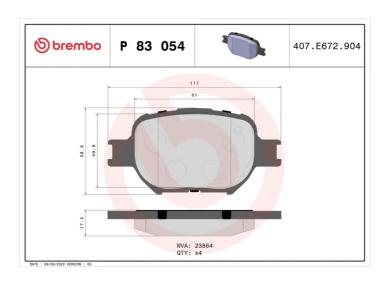

## **Technical specifications**

| EAN code<br><b>8020584057896</b> | Axle<br>Front          | Thickness  17 mm                        |
|----------------------------------|------------------------|-----------------------------------------|
| Width 118 mm                     | Height<br><b>59</b> mm | Braking system <b>Akebono</b>           |
| Wear indicator<br><b>Without</b> | WVA number<br>23864    | Accessories<br>With anti-squeal<br>shim |