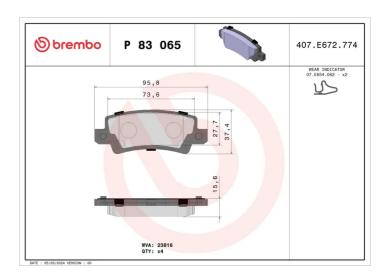

## **BRAKE PAD** P 83 065

## **Technical specifications**

| EAN code                   | Axle                       | Thickness                                                           |
|----------------------------|----------------------------|---------------------------------------------------------------------|
| <b>8020584058008</b>       | <b>Rear</b>                | <b>16</b> mm                                                        |
| Width                      | Height                     | Braking system                                                      |
| <b>96</b> mm               | <b>38</b> mm               | <b>Lucas</b>                                                        |
| Wear indicator<br>Acoustic | WVA number<br><b>23816</b> | Accessories With accessories With anti-squeal shim With piston clip |