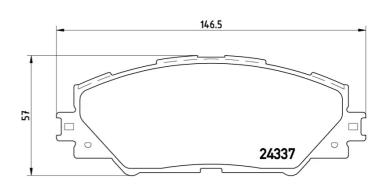

## **Technical specifications**

| 8020584059715<br>Width<br>147 mm | Height  57 mm       | 18 mm Braking system Advics       |
|----------------------------------|---------------------|-----------------------------------|
| Wear indicator Without           | WVA number<br>24337 | Accessories With anti-squeal shim |